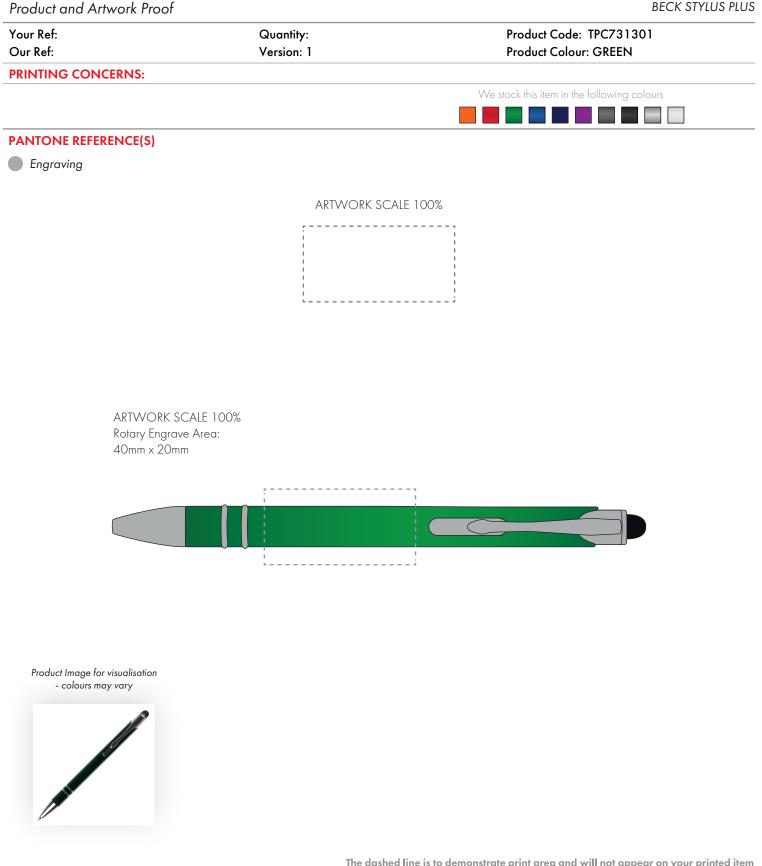

The dashed line is to demonstrate print area and will not appear on your printed item

- 1. Your order will not go in to print and production time cannot be confirmed, unless artwork has been approved via the online system.
- 2. Once printed, artwork cannot be amended, mistakes must be rectified at visual stage.
- 3. Claims for faulty goods will be honoured, only if the goods are returned to us. We will not issue credits/refunds for items that have been distributed. Please ensure that goods are satisfactory before distribution